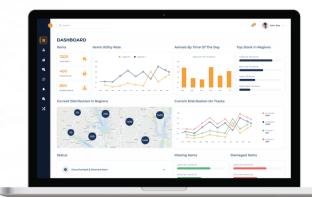

## **Dashboard**

Integrate all your assets and stay continuously informed on where they are with our easy to use dashboard. Data is sent to the dashboard via the cloud, providing you with a complete overview of where your assets are at all times.

Data analytics are accessible via the dashboard, allowing you to effectively make informed decisions.